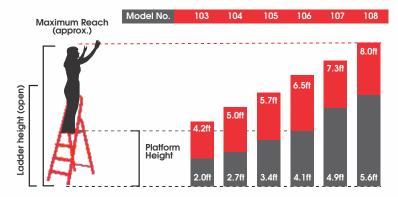

## Eurostar Aluminium EN-131

Knee height guard rail for safety

> Wide, comfortable powder coated platform with non-slip surface

UROSTAR

Slip resistant safety shoes

| EUROS                                       | STAR SERIE      | S ALUMIN | IUM PLATF     | ORM LAD | DERS - SP        | ECIFICA | TIONS              |      |
|---------------------------------------------|-----------------|----------|---------------|---------|------------------|---------|--------------------|------|
| Platform<br>Ladder No                       | Platform Height |          | Ladder Height |         | Maximum<br>Reach |         | Steps+<br>Platform | STAR |
|                                             | Mts.            | Ft.      | Mts.          | Ft.     | Mts.             | Ft.     |                    |      |
| 103                                         | 0.6             | 2.0      | 1.3           | 4.2     | 2.6              | 8.6     | 2+Platform         |      |
| 104                                         | 0.8             | 2.7      | 1.5           | 5.0     | 2.8              | 9.3     | 3+Platform         |      |
| 105                                         | 1.0             | 3.4      | 1.7           | 5.7     | 3.0              | 10.0    | 4+Platform         |      |
| 106                                         | 1.2             | 4.1      | 2.0           | 6.5     | 3.2              | 10.7    | 5+Platform         |      |
| 107                                         | 1.5             | 4.9      | 2.2           | 7.3     | 3.5              | 11.5    | 6+Platform         |      |
| 108                                         | 1.7             | 5.6      | 2.4           | 8.0     | 3.7              | 12.2    | 7+Platform         |      |
| Available Sizes: 3', 4', 5', 6', 7' & 8' ft |                 |          |               |         |                  |         |                    |      |