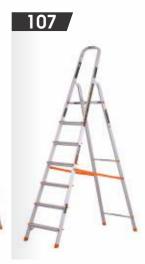

## Platform Ladder

## Eurostar Aluminium EN-131

Knee height guard rail for safety

> Wide, comfortable powder coated platform with non-slip surface

UROSTAR

Slip resistant safety shoes

| EUROS                                       | STAR SERIE      | S ALUMIN | IUM PLATF     | ORM LAD | DERS - SP        | ECIFICA | TIONS              |      |
|---------------------------------------------|-----------------|----------|---------------|---------|------------------|---------|--------------------|------|
| Platform<br>Ladder No                       | Platform Height |          | Ladder Height |         | Maximum<br>Reach |         | Steps+<br>Platform | STAR |
|                                             | Mts.            | Ft.      | Mts.          | Ft.     | Mts.             | Ft.     |                    |      |
| 103                                         | 0.6             | 2.0      | 1.3           | 4.2     | 2.6              | 8.6     | 2+Platform         |      |
| 104                                         | 0.8             | 2.7      | 1.5           | 5.0     | 2.8              | 9.3     | 3+Platform         |      |
| 105                                         | 1.0             | 3.4      | 1.7           | 5.7     | 3.0              | 10.0    | 4+Platform         |      |
| 106                                         | 1.2             | 4.1      | 2.0           | 6.5     | 3.2              | 10.7    | 5+Platform         |      |
| 107                                         | 1.5             | 4.9      | 2.2           | 7.3     | 3.5              | 11.5    | 6+Platform         |      |
| 108                                         | 1.7             | 5.6      | 2.4           | 8.0     | 3.7              | 12.2    | 7+Platform         |      |
| Available Sizes: 3', 4', 5', 6', 7' & 8' ft |                 |          |               |         |                  |         |                    |      |

- Knee height guard rail for safety
- Rails made from aluminium extruded profiles for maximum stability
- Wide, comfortable powder coated platform with non-slip surface
- Front & rear rail strengthened by riveting to each other no plastic hinges
- Wide, deep steps with non-slip surface
- Steps strengthened by riveting to rails
- Slip-resistant safety shoes
- Safety straps for models 106, 107 and 108