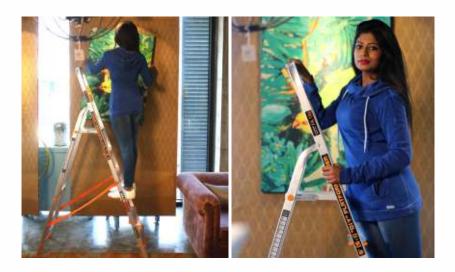

## Platform Ladder

## Eurostar Aluminium EN-131

Knee height guard rail for safety

> Wide, comfortable powder coated platform with non-slip surface

UROSTAR

Slip resistant safety shoes

| EUROS                                       | STAR SERIE      | S ALUMIN | IUM PLATF     | ORM LAD | DERS - SP        | ECIFICA | TIONS              |      |
|---------------------------------------------|-----------------|----------|---------------|---------|------------------|---------|--------------------|------|
| Platform<br>Ladder No                       | Platform Height |          | Ladder Height |         | Maximum<br>Reach |         | Steps+<br>Platform | STAR |
|                                             | Mts.            | Ft.      | Mts.          | Ft.     | Mts.             | Ft.     |                    |      |
| 103                                         | 0.6             | 2.0      | 1.3           | 4.2     | 2.6              | 8.6     | 2+Platform         |      |
| 104                                         | 0.8             | 2.7      | 1.5           | 5.0     | 2.8              | 9.3     | 3+Platform         |      |
| 105                                         | 1.0             | 3.4      | 1.7           | 5.7     | 3.0              | 10.0    | 4+Platform         |      |
| 106                                         | 1.2             | 4.1      | 2.0           | 6.5     | 3.2              | 10.7    | 5+Platform         |      |
| 107                                         | 1.5             | 4.9      | 2.2           | 7.3     | 3.5              | 11.5    | 6+Platform         |      |
| 108                                         | 1.7             | 5.6      | 2.4           | 8.0     | 3.7              | 12.2    | 7+Platform         |      |
| Available Sizes: 3', 4', 5', 6', 7' & 8' ft |                 |          |               |         |                  |         |                    |      |

- Knee height guard rail for safety
- Rails made from aluminium extruded profiles for maximum stability
- Wide, comfortable powder coated platform with non-slip surface
- Front & rear rail strengthened by riveting to each other no plastic hinges
- Wide, deep steps with non-slip surface
- Steps strengthened by riveting to rails
- Slip-resistant safety shoes
- Safety straps for models 106, 107 and 108